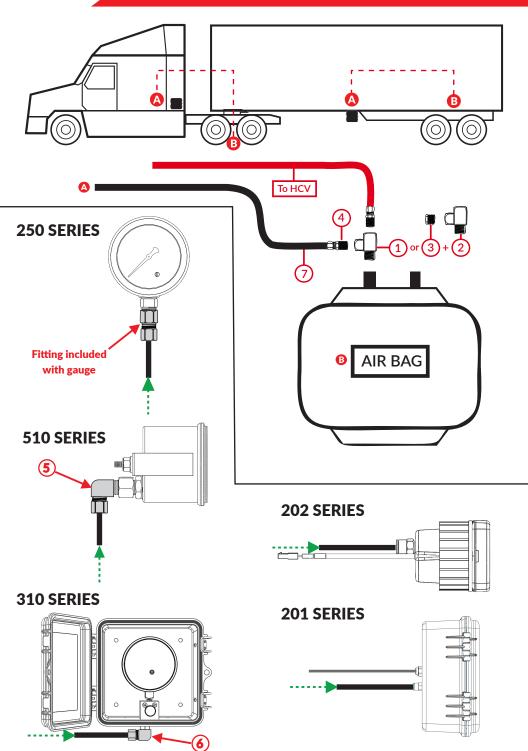

## **PARTS INCLUDED**

2 3/8" NPT Street Tee Fitting

3/8" NPT to 1/4" NPT Reducer Fitting

4 1/4" NPT Male Straight Fitting

5 1/8" NPT Female Elbow Fitting

6 1/4" NPT Male Elbow Fitting

7 1/4 Inch Air Line

8 Zip Ties