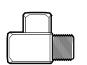

## **PARTS INCLUDED**

2 3/8" NPT Street Tee Fitting

3/8" NPT to 1/4" NPT Reducer Fitting

4 1/4" NPT Male Straight Fitting

5 1/8" NPT Female Elbow Fitting

6 1/4" NPT Male Elbow Fitting

7 1/4 Inch Air Line

8 Zip Ties