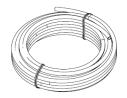

## **PARTS INCLUDED**

2 3/8" NPT Street Tee Fitting

3/8" NPT to 1/4" NPT Reducer Fitting

4 1/4" NPT Male Straight Fitting

5 1/8" NPT Female Elbow Fitting

6 1/4" NPT Male Elbow Fitting

7 1/4 Inch Air Line

8 Zip Ties