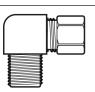

## **PARTS INCLUDED**

2 3/8" NPT Street Tee Fitting

3/8" NPT to 1/4" NPT Reducer Fitting

4 1/4" NPT Male Straight Fitting

5 1/8" NPT Female Elbow Fitting

6 1/4" NPT Male Elbow Fitting

7 1/4 Inch Air Line

8 Zip Ties