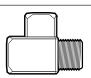

## **PARTS INCLUDED**

2 3/8" NPT Street Tee Fitting

3/8" NPT to 1/4" NPT Reducer Fitting

4 1/4" NPT Male Straight Fitting

5 1/8" NPT Female Elbow Fitting

6 1/4" NPT Male Elbow Fitting

7 1/4 Inch Air Line

8 Zip Ties