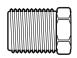

## **PARTS INCLUDED**

2 3/8" NPT Street Tee Fitting

3/8" NPT to 1/4" NPT Reducer Fitting

4 1/4" NPT Male Straight Fitting

5 1/8" NPT Female Elbow Fitting

6 1/4" NPT Male Elbow Fitting

7 1/4 Inch Air Line

8 Zip Ties