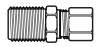

## **PARTS INCLUDED**

2 3/8" NPT Street Tee Fitting

3/8" NPT to 1/4" NPT Reducer Fitting

4 1/4" NPT Male Straight Fitting

5 1/8" NPT Female Elbow Fitting

6 1/4" NPT Male Elbow Fitting

7 1/4 Inch Air Line

8 Zip Ties