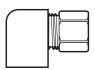

## **PARTS INCLUDED**

2 3/8" NPT Street Tee Fitting

3/8" NPT to 1/4" NPT Reducer Fitting

4 1/4" NPT Male Straight Fitting

5 1/8" NPT Female Elbow Fitting

6 1/4" NPT Male Elbow Fitting

7 1/4 Inch Air Line

8 Zip Ties