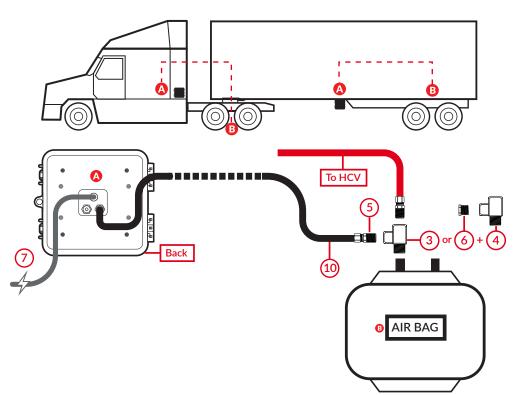

# **Installation Manual**

### AIR LINE AND ELECTRICAL INSTALLATION KIT FOR 201 SERIES 201-SK

For additional support contact:

United States and Canada: Right Weigh, Inc. (503) 628-0838 (888) 818-2058 - Toll Free (USA ONLY) www.rwls.com support@rwls.com

> Australia and New Zealand: Smart Truck Solutions +61 418 622840 rightweigh.com.au



PP-003-0008 Revision D November 2020

Right Weigh, Inc. Hillsboro, Oregon USA

©2015-2020 Right Weigh, Inc. All rights reserved.

# PARTS INCLUDED





# INSTALLATION



#### WATER PROOF HEAT SHRINK WIRE CONNECTION

Crimp each end of the wire into the connector with a wire crimp tool (tool not provided).



With a heat gun or heat torch, heat the connector until it shrinks completely around each wire end. Make sure you do not burn the wire



After all connections have been made, heat shrink the entire group of splices so that it seals on the outer jacket of both cables.



Thank you for choosing to drive more and scale less! Here at Right Weigh, we are committed to making our products simple to install and easy to use. We understand that installation can vary between vehicles and yours may not be described in this manual. In any event, our technical support team is ready to answer your questions!



(503) 628-0838 (888) 818-2058 - Toll Free (USA ONLY) +