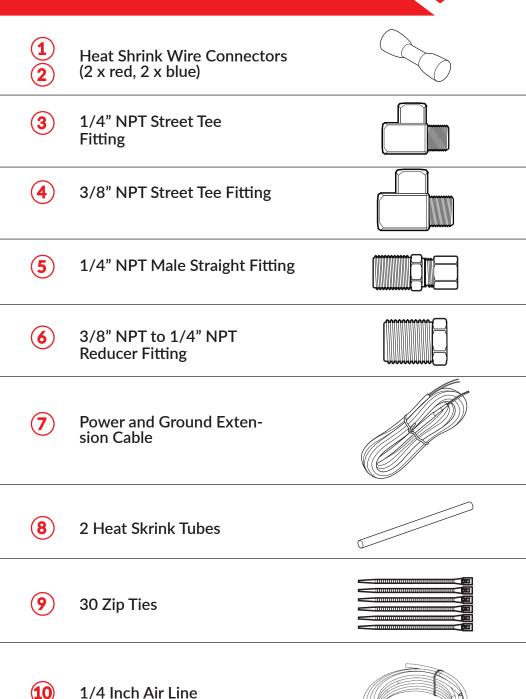

# **Installation Manual**

### AIR LINE AND ELECTRICAL INSTALLATION KIT FOR 201 SERIES 201-SK

For additional support contact:

United States and Canada: Right Weigh, Inc. (503) 628-0838 (888) 818-2058 - Toll Free (USA ONLY) www.rwls.com support@rwls.com

> Australia and New Zealand: Smart Truck Solutions +61 418 622840 rightweigh.com.au



PP-003-0008 Revision D November 2020

Right Weigh, Inc. Hillsboro, Oregon USA

©2015-2020 Right Weigh, Inc. All rights reserved.

# PARTS INCLUDED





# INSTALLATION



#### WATER PROOF HEAT SHRINK WIRE CONNECTION

Crimp each end of the wire into the connector with a wire crimp tool (tool not provided).



With a heat gun or heat torch, heat the connector until it shrinks completely around each wire end. Make sure you do not burn the wire



After all connections have been made, heat shrink the entire group of splices so that it seals on the outer jacket of both cables.



Thank you for choosing to drive more and scale less! Here at Right Weigh, we are committed to making our products simple to install and easy to use. We understand that installation can vary between vehicles and yours may not be described in this manual. In any event, our technical support team is ready to answer your questions!



(503) 628-0838 (888) 818-2058 - To