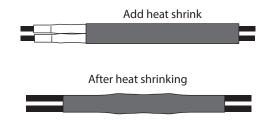

#### WATER PROOF HEAT SHRINK WIRE CONNECTION

Crimp each end of the wire into the connector with a wire crimp tool (tool not provided).

With a heat gun or heat torch, heat the connector until it shrinks completely around each wire end. Make sure you do not burn the wire

After all connections have been made, heat shrink the entire group of splices so that it seals on the outer jacket of both cables.

Thank you for choosing to drive more and scale less! Here at Right Weigh, we are committed to making our products simple to install and easy to use. We understand that installation can vary between vehicles and yours may not be described in this manual. In any event, our technical support team is ready to answer your questions!