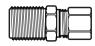

# PARTS INCLUDED

2

3

1/4" Air Line (60 Feet)

1/4" NPT Street Tee Fitting

3/8" NPT Street Tee Fitting

**(5** 

3/8" NPT to 1/4" NPT Reducer Fitting

1/4" NPT to 1/4" Tube Fitting

**Zip Ties** 