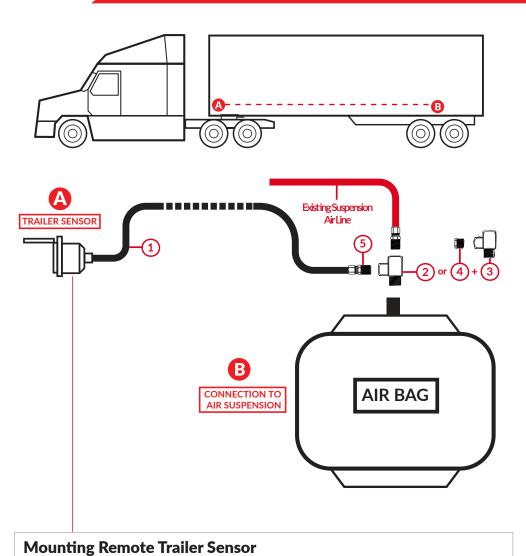

# PARTS INCLUDED

2

3

1/4" Air Line (60 Feet)

1/4" NPT Street Tee Fitting

3/8" NPT Street Tee Fitting

**(5** 

3/8" NPT to 1/4" NPT Reducer Fitting

1/4" NPT to 1/4" Tube Fitting

**Zip Ties** 

## **ADDITIONAL PARTS REQUIRED**

Parts sold separately in RTSK-01 kit:

Remote Trailer Sensor

2x 5/16" Mounting Bolt

2x 5/16"

5/16" Flat Washer

2x 5/16" Nylon Insert Locknut

Thank you for choosing to drive more and scale less! Here at Right Weigh, we are committed to making our products simple to install and easy to use. We understand that installation can vary between vehicles and yours may not be described in this manual. In any event, our technical support team is ready to answer your questions!