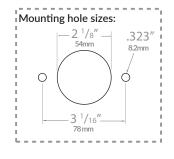

## **ADDITIONAL PARTS REQUIRED**

Parts sold separately in RTSK-01 kit:

Remote Trailer Sensor

2x 5/16" Mounting Bolt

2x 5/16"

5/16" Flat Washer

2x 5/16" Nylon Insert Locknut

Thank you for choosing to drive more and scale less! Here at Right Weigh, we are committed to making our products simple to install and easy to use. We understand that installation can vary between vehicles and yours may not be described in this manual. In any event, our technical support team is ready to answer your questions!