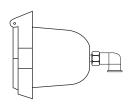

## **ADDITIONAL PARTS REQUIRED**

Parts sold separately in RTSK-01 kit:

Remote Trailer Sensor

2x 5/16" Mounting Bolt

2x 5/16"

5/16" Flat Washer

2x 5/16" Nylon Insert Locknut

Thank you for choosing to drive more and scale less! Here at Right Weigh, we are committed to making our products simple to install and easy to use. We understand that installation can vary between vehicles and yours may not be described in this manual. In any event, our technical support team is ready to answer your questions!