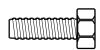

## **ADDITIONAL PARTS REQUIRED**

Parts sold separately in RTSK-01 kit:

Remote Trailer Sensor

2x 5/16" Mounting Bolt

2x 5/16"

5/16" Flat Washer

2x 5/16" Nylon Insert Locknut

Thank you for choosing to drive more and scale less! Here at Right Weigh, we are committed to making our products simple to install and easy to use. We understand that installation can vary between vehicles and yours may not be described in this manual. In any event, our technical support team is ready to answer your questions!