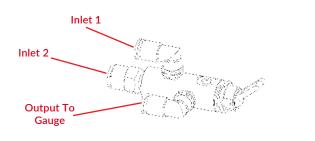

## PARTS INCLUDED

Valve with Mounting Hardware

## Mounting Dual Leveling Valve In Dash:

Thank you for choosing to drive more and scale less! Here at Right Weigh, we are committed to making our products simple to install and easy to use. We understand that installation can vary between vehicles and yours may not be described in this manual. In any event, our technical support team is ready to answer your questions!