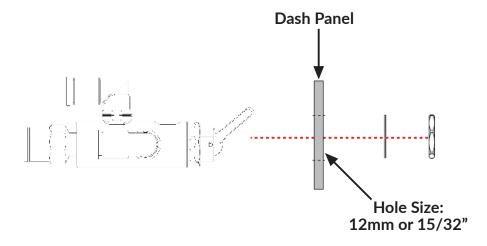

## Mounting Dual Leveling Valve In Dash:

Thank you for choosing to drive more and scale less! Here at Right Weigh, we are committed to making our products simple to install and easy to use. We understand that installation can vary between vehicles and yours may not be described in this manual. In any event, our technical support team is ready to answer your questions!