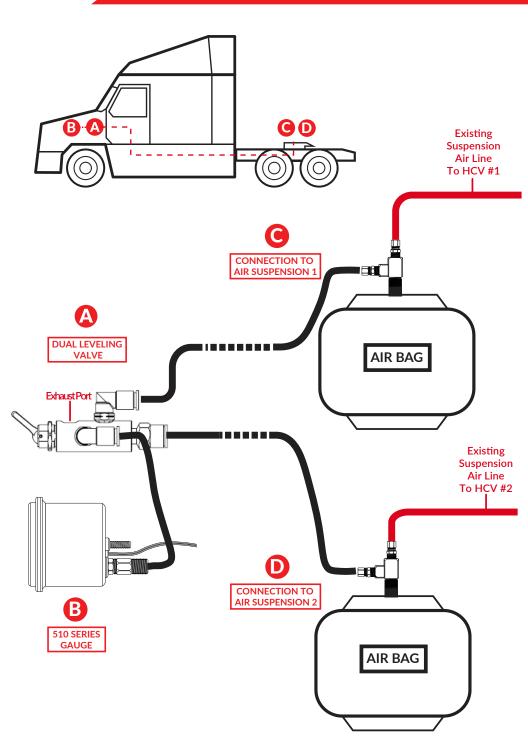

### **DUAL LEVELING VALVE TOGGLE SWITCH**

For Dual Height Control Valve Air Suspension | 919-MINI-M3

## Mounting Dual Leveling Valve In Dash:

Thank you for choosing to drive more and scale less! Here at Right Weigh, we are committed to making our products simple to install and easy to use. We understand that installation can vary between vehicles and yours may not be described in this manual. In any event, our technical support team is ready to answer your questions!